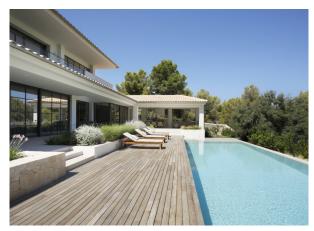

## BEAUTIFUL NEWLY BUILT VILLA IN BONANOVA

4.800.000

480 sqm

4

Bonanova

A beautiful newly built villa recently completed is located in the prestigious area of Bonanova, close by to Queen's college, easy access to public transportation, shops, cafés and walking distance to the famous Bellver Castle Park. On the entry level there is an openplan kitchen and dining area which spreads naturally to the spacious living area with a fireplace. The exterior area consists of a covered terrace of 50 m2 which includes a BBQ area near a salt water swimming pool with views of the mountains and Bellver Castle. There are 3 bedrooms, 2 bathrooms, a guest WC, a laundry room and a garage which fits two cars. The first floor is designed with a complete master bedroom, a dressing area and en suite bathroom offering breathtaking views.