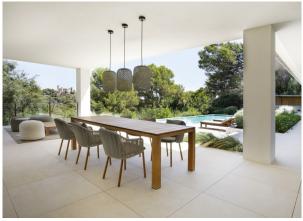

## BEAUTIFUL NEWLY BUILT VILLA IN BONANOVA

4.800.000

480 sqm

4

Bonanova

A beautiful newly built villa recently completed is located in the prestigious area of Bonanova, close by to Queen's college, easy access to public transportation, shops, cafés and walking distance to the famous Bellver Castle Park. On the entry level there is an openplan kitchen and dining area which spreads naturally to the spacious living area with a fireplace. The exterior area consists of a covered terrace of 50 m2 which includes a BBQ area near a salt water swimming pool with views of the mountains and Bellver Castle. There are 3 bedrooms, 2 bathrooms, a guest WC, a laundry room and a garage which fits two cars. The first floor is designed with a complete master bedroom, a dressing area and en suite bathroom offering breathtaking views.