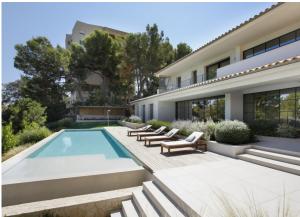

## BEAUTIFUL NEWLY BUILT VILLA IN BONANOVA

4.800.000

480 sqm

4

Bonanova

A beautiful newly built villa recently completed is located in the prestigious area of Bonanova, close by to Queen's college, easy access to public transportation, shops, cafés and walking distance to the famous Bellver Castle Park. On the entry level there is an openplan kitchen and dining area which spreads naturally to the spacious living area with a fireplace. The exterior area consists of a covered terrace of 50 m2 which includes a BBQ area near a salt water swimming pool with views of the mountains and Bellver Castle. There are 3 bedrooms, 2 bathrooms, a guest WC, a laundry room and a garage which fits two cars. The first floor is designed with a complete master bedroom, a dressing area and en suite bathroom offering breathtaking views.