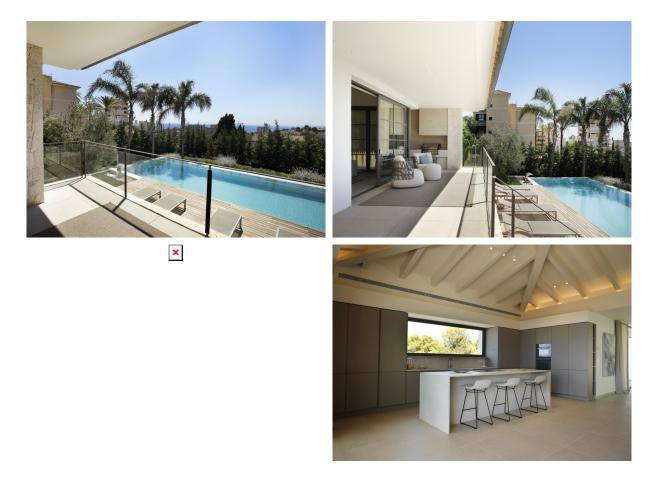

## LUXURIOUS FAMILY VILLA IN BONANOVA

This newly built luxurious sea view villa is located in the privileged area of Bonanova, it is in close proximity to cafés, public transport, walking distance to Queens College and the famous Bellver Castle Park. The house is spread out on two levels, where the ground floor offers a large entrance area, a gym, a laundry room, an office/an additional bedroom, two bedrooms with bathrooms en suite and technical rooms.

The upper floor has a very large and bright living/dining room with a fireplace and a wellfitted open plan kitchen by Birgit Müller. This level consists of high vaulted ceilings with wooden beams and offers a covered porch area of 71m2 with sea views, a barbeque area, a swimming pool with a beautiful garden. Furthermore, there are two bedrooms with en suite bathrooms and a guest WC. Further features of this house are underfloor heating, home automation system, air conditioning, two parking spaces in the garage and automatic irrigation.