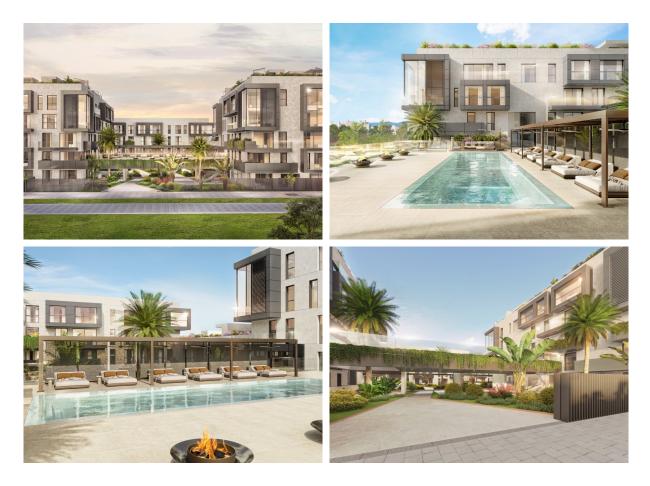

## **MODERN APARTMENT IN THE HEART OF PALMA**

A beautiful new development is nestled near the Parc de Can Palou which is meters away from Es Portixolet Bay where you can enjoy the direct access to sunny and vibrant Portixol harbor. A modern residential project which consists of 65 apartments spread over three independent four storey building blocks with underground parking. The property focuses on flexible spaces, eco-sensitive materials and engineering and industrial influenced décor that enhance everday life. The residents can enjoy a glass bottom pool deck, fitness centre, spa rooms, lobby porter services, golf simulator, a lounge area and a cinema venue. The develpment offers unique opportunity of choices between three different concepts of interior design styles to choose from and tailored upgrade packages from security and smart home features to accomodate the high-end lifestyle add-ons.

This modern apartment consists of approximately 147m2 with a spacious living area and an

open-styled kitchen fitted with Miele appliances facing towards a private terrace. There are two bedrooms where the master bedroom has an ensuite bathroom and the other bathroom is next to the second bedroom. All the bedrooms has access directly to the terrace and has high quality fitted wardrobes. Furthermore, the apartment has underfloor heating, air conditioning, integrated domotic system, elevator, communal alarm system, bicycle storage room, rainwater collection system, individualized cellar, storage and solar panels.