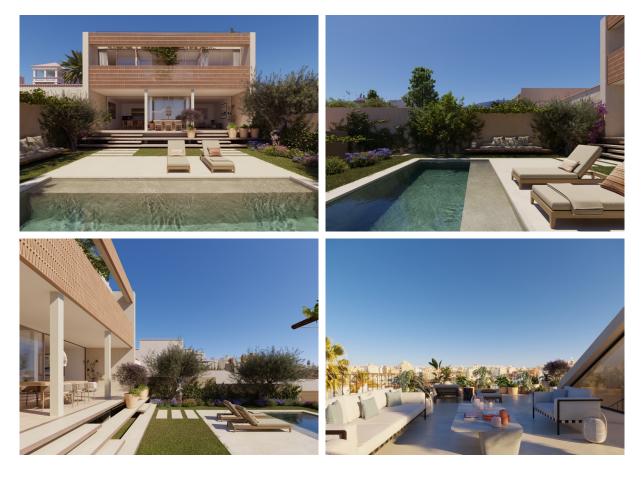

## **NEWLY BUILT HOUSE IN SON ESPANYOLET**

This unique south-facing detached house is situated in a peaceful area of Son Espanyolet, which is close to many amenities such as the Palma Tennis Club, numerous restaurants and cafés. The building is made of beautiful stone and brick, surrounded by gardens, trees and a clear blue sky, allowing you to immerse yourself in nature. The interior space of 340 m2 contains 4 bedrooms, 5 bathrooms, an open plan living - dining room and kitchen, a home office, wine cellar and yoga room. It consists of outdoor space of 330 m2 which is divided between a garden, porch, panoramic roof terrace and parking.

The property is built using contemporary architecture with Mediterranean roots. The entire living space on the ground floor is open plan, designed so that you can enjoy the Mediterranean climate all year round. In winter, the sunlight shines brightly inside and in the summer the shaded terrace protects the interior of the house from the heat and the breeze that comes from the bay - the embat - refreshes us at noon with the aromas of the sea.

The other main aspect of this house is that you will find respect for the environment, sustainability and energy efficiency, all of which have influenced the design of the building and traditional methods of temperature control minimise the need for air conditioning.