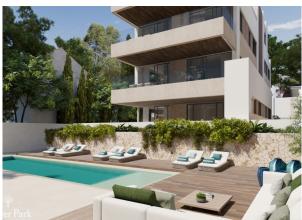

## MODERN APARTMENT IN SON ARMADAMS

1.050.250

88 sqm

2

Son Armadams

All apartments have a layout and flow that lead to exterior porches and terraces, both covered and uncovered. There is underfloor heating and air conditioning throughout the apartments, indirect lighting, oak carpentry, an excellent standard of appliances, porcelain stone finished floors, designer kitchens and bathrooms and all top materials form the internationally renowned company, Porcelanosa. This apartment comes with 1 underground parking and storage space, it is distributed to 88m2 living area with 47m2 terraces which is a south facing covered terrace, 2 bedrooms and 2 bathrooms. There is underfloor heating and air conditions throughout the apartment with stone floors and an excellent standard of appliances made of top materials.