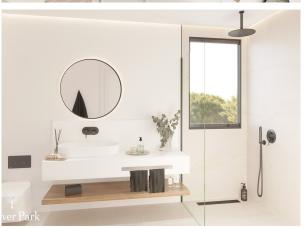

## MODERN APARTMENT IN SON ARMADAMS

1.050.250

88 sqm

2

Son Armadams

All apartments have a layout and flow that lead to exterior porches and terraces, both covered and uncovered. There is underfloor heating and air conditioning throughout the apartments, indirect lighting, oak carpentry, an excellent standard of appliances, porcelain stone finished floors, designer kitchens and bathrooms and all top materials form the internationally renowned company, Porcelanosa. This apartment comes with 1 underground parking and storage space, it is distributed to 88m2 living area with 47m2 terraces which is a south facing covered terrace, 2 bedrooms and 2 bathrooms. There is underfloor heating and air conditions throughout the apartment with stone floors and an excellent standard of appliances made of top materials.