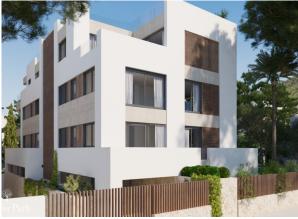

## MODERN APARTMENT IN SON ARMADAMS

1.050.250

88 sqm

2

Son Armadams

All apartments have a layout and flow that lead to exterior porches and terraces, both covered and uncovered. There is underfloor heating and air conditioning throughout the apartments, indirect lighting, oak carpentry, an excellent standard of appliances, porcelain stone finished floors, designer kitchens and bathrooms and all top materials form the internationally renowned company, Porcelanosa. This apartment comes with 1 underground parking and storage space, it is distributed to 88m2 living area with 47m2 terraces which is a south facing covered terrace, 2 bedrooms and 2 bathrooms. There is underfloor heating and air conditions throughout the apartment with stone floors and an excellent standard of appliances made of top materials.