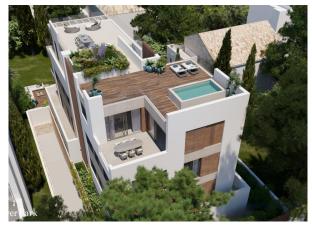

## MODERN APARTMENT IN SON ARMADAMS

1.050.250

88 sqm

2

Son Armadams

All apartments have a layout and flow that lead to exterior porches and terraces, both covered and uncovered. There is underfloor heating and air conditioning throughout the apartments, indirect lighting, oak carpentry, an excellent standard of appliances, porcelain stone finished floors, designer kitchens and bathrooms and all top materials form the internationally renowned company, Porcelanosa. This apartment comes with 1 underground parking and storage space, it is distributed to 88m2 living area with 47m2 terraces which is a south facing covered terrace, 2 bedrooms and 2 bathrooms. There is underfloor heating and air conditions throughout the apartment with stone floors and an excellent standard of appliances made of top materials.