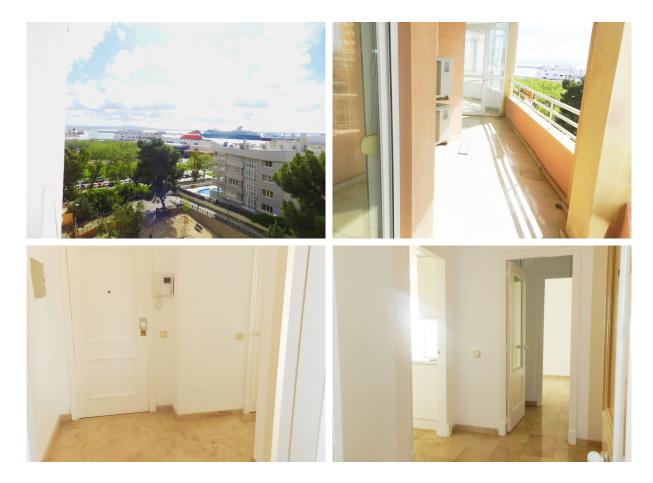

## **ASTONISHING SEAVIEW APARTMENT**

Spacious seaview apartment in Palma with spectacular views of the bay from all points of the house with natural light passing through the entire apartment. It consists of 230m2 living area distributed in 3 bedrooms (1 double), 2 bathrooms (1 en suite), 1 toilet, kitchen, large living room, 3 terraces and garage. There is a bicycle storage room ans a beautiful communal pool.

This apartment faces Club de Mar port with entrances from Porto Pi and Paseo Maritimo, it is very accessable to the highway and is walkable distance to restaurants at Can Barbara.